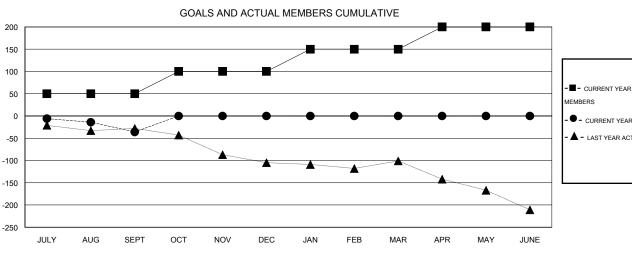

| Members               |                    |                                     |                    |                  |  |  |
|-----------------------|--------------------|-------------------------------------|--------------------|------------------|--|--|
| RESULTS FOR 2015-2016 |                    |                                     |                    |                  |  |  |
| QUARTER               | NEW MEMBER<br>GOAL | CHARTER AND<br>NEW MEMBERS<br>ADDED | DROPPED<br>MEMBERS | NET<br>GAIN/LOSS |  |  |
| JULY/AUG/SEPT         | 50                 | 35                                  | 71                 | -36              |  |  |
| OCT/NOV/DEC           | 50                 | 0                                   | 0                  | 0                |  |  |
| JAN/FEB/MAR           | 50                 | 0                                   | 0                  | 0                |  |  |
| APR/MAY/JUNE          | 50                 | 0                                   | 0                  | 0                |  |  |